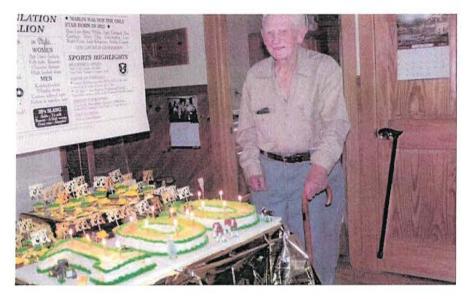

# ANNUAL REPORT

Fiscal Year July 1st, 2021 through June 30th, 2022

This report is dedicated to Marlin Thurston.

Marlin is currently the oldest citizen of Peru and was awarded the "Golden Cane" in 2020.

He was the Grand Marshall of Peru's Bicentennial parade on October 02, 2021.

Marlin served in the military during WWII. He was stationed in the Philippines.

He is known to many in Peru, and surrounding towns, for operating a milking operation at the Thurston Farm for many years. Many of us have memories of visiting the farm to pick up our weekly milk supply. Although the milking operation has ceased, the farm continues under the care of his children, grandchildren, and great grandchildren. They provide the area with fresh vegetables, maple syrup, etc.

Marlin is especially proud of the family's dedication to the preservation of trees. They have maintained a tree farm for many years and are now recognized by the University of Maine for the Thurston Family Forest.

Thank you, Marlin, for your contributions to the Town of Peru and your country.